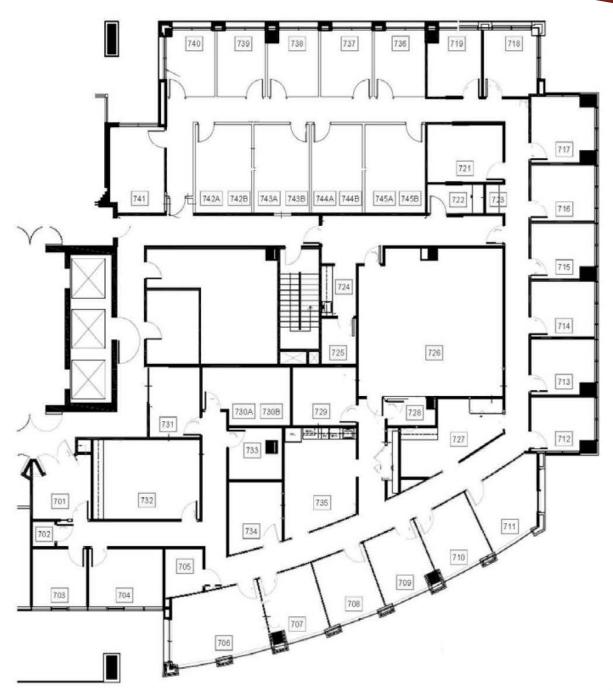

## One Paces West Floor Plan - 7th Floor 2,000 - 9,130 RSF

962 Howell Mill Road, Atlanta, GA 30318 (ph) 404.869.2600 | (fax) 404.869.2601

The information was obtained from sources we assume are reliable. We do not doubt its accuracy, however we do not guarantee it. No liability is assumed for errors and omissions. Information is subject to changes and withdrawal without notice.