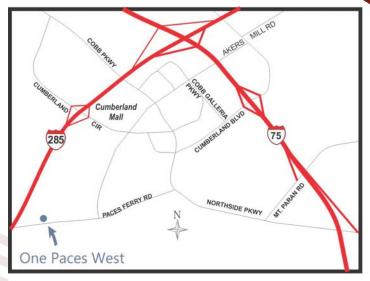

## One Paces West 2727 Paces Ferry Road

2,000 - 9,130 RSF AVAILABLE RATE: \$14.00/RSF FULL SERVICE

- Lease Through 3/31/2014
- Seventh Floor Space
- Excellent Access to I-75/285 and US HWY 41
- Building Amenities Include Café, Coffee Shop, Dry Cleaning and Bank
- Free Fitness Center
- Covered Free Parking
- Furniture Available